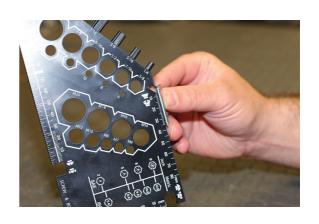

## **Nut, Bolt & Screw Measuring Gauge**

This easy to read gauge is made from tough ABS plastic and provides a quick and easy way to measure the size of nut, bolts, and screws. It is suitable for use on both metric and imperial fixings and can also be used to determine whether a nut is UNC or UNF, taking the trial and error away from selecting the correct replacement size.

## **Additional Information**

- Nut bolt screw gauge multifunction tool which helps the user to check sizes & threads including metric & imperial, removing the guesswork in selecting the correct size fixings.
- Measurements include: internal diameter of UNC & UNF nuts; diameter of metric & imperial bolts; length of rounded, pan, countersunk, set screws, together with hex head bolts; reference chart for hex cap screws.
- Manufactured from tough wear resistant ABS plastic.
- · Suitable for mechanics, classic car restorers, plumbers, DIY etc.