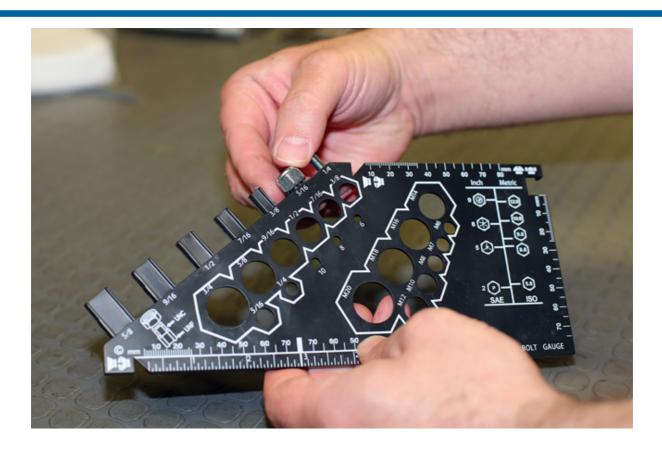

## **Nut, Bolt & Screw Measuring Gauge**

This easy to read gauge is made from tough ABS plastic and provides a quick and easy way to measure the size of nut, bolts, and screws. It is suitable for use on both metric and imperial fixings and can also be used to determine whether a nut is UNC or UNF, taking the trial and error away from selecting the correct replacement size.

## **Additional Information**

- Nut bolt screw gauge multifunction tool which helps the user to check sizes & threads including metric & imperial, removing the guesswork in selecting the correct size fixings.
- Measurements include: internal diameter of UNC & UNF nuts; diameter of metric & imperial bolts; length of rounded, pan, countersunk, set screws, together with hex head bolts; reference chart for hex cap screws.
- Manufactured from tough wear resistant ABS plastic.
- · Suitable for mechanics, classic car restorers, plumbers, DIY etc.