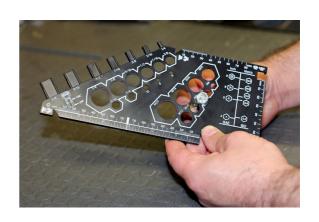

## **Nut, Bolt & Screw Measuring Gauge**

This easy to read gauge is made from tough ABS plastic and provides a quick and easy way to measure the size of nut, bolts, and screws. It is suitable for use on both metric and imperial fixings and can also be used to determine whether a nut is UNC or UNF, taking the trial and error away from selecting the correct replacement size.

## **Additional Information**

- Nut bolt screw gauge multifunction tool which helps the user to check sizes & threads including metric & imperial, removing the guesswork in selecting the correct size fixings.
- Measurements include: internal diameter of UNC & UNF nuts; diameter of metric & imperial bolts; length of rounded, pan, countersunk, set screws, together with hex head bolts; reference chart for hex cap screws.
- Manufactured from tough wear resistant ABS plastic.
- · Suitable for mechanics, classic car restorers, plumbers, DIY etc.