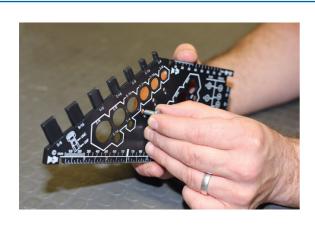

## **Nut, Bolt & Screw Measuring Gauge**

This easy to read gauge is made from tough ABS plastic and provides a quick and easy way to measure the size of nut, bolts, and screws. It is suitable for use on both metric and imperial fixings and can also be used to determine whether a nut is UNC or UNF, taking the trial and error away from selecting the correct replacement size.

## **Additional Information**

- Nut bolt screw gauge multifunction tool which helps the user to check sizes & threads including metric & imperial, removing the guesswork in selecting the correct size fixings.
- Measurements include: internal diameter of UNC & UNF nuts; diameter of metric & imperial bolts; length of rounded, pan, countersunk, set screws, together with hex head bolts; reference chart for hex cap screws.
- Manufactured from tough wear resistant ABS plastic.
- · Suitable for mechanics, classic car restorers, plumbers, DIY etc.