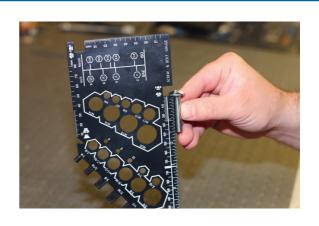

## **Nut, Bolt & Screw Measuring Gauge**

This easy to read gauge is made from tough ABS plastic and provides a quick and easy way to measure the size of nut, bolts, and screws. It is suitable for use on both metric and imperial fixings and can also be used to determine whether a nut is UNC or UNF, taking the trial and error away from selecting the correct replacement size.

## **Additional Information**

- Nut bolt screw gauge multifunction tool which helps the user to check sizes & threads including metric & imperial, removing the guesswork in selecting the correct size fixings.
- Measurements include: internal diameter of UNC & UNF nuts; diameter of metric & imperial bolts; length of rounded, pan, countersunk, set screws, together with hex head bolts; reference chart for hex cap screws.
- Manufactured from tough wear resistant ABS plastic.
- · Suitable for mechanics, classic car restorers, plumbers, DIY etc.