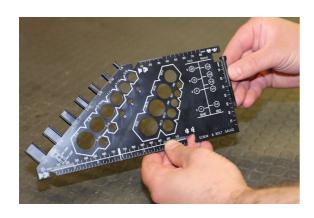

## **Nut, Bolt & Screw Measuring Gauge**

This easy to read gauge is made from tough ABS plastic and provides a quick and easy way to measure the size of nut, bolts, and screws. It is suitable for use on both metric and imperial fixings and can also be used to determine whether a nut is UNC or UNF, taking the trial and error away from selecting the correct replacement size.

## **Additional Information**

- Nut bolt screw gauge multifunction tool which helps the user to check sizes & threads including metric & imperial, removing the guesswork in selecting the correct size fixings.
- Measurements include: internal diameter of UNC & UNF nuts; diameter of metric & imperial bolts; length of rounded, pan, countersunk, set screws, together with hex head bolts; reference chart for hex cap screws.
- Manufactured from tough wear resistant ABS plastic.
- · Suitable for mechanics, classic car restorers, plumbers, DIY etc.