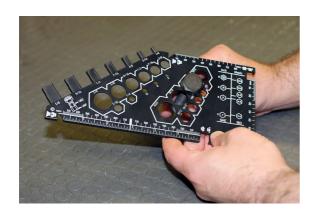

## **Nut, Bolt & Screw Measuring Gauge**

This easy to read gauge is made from tough ABS plastic and provides a quick and easy way to measure the size of nut, bolts, and screws. It is suitable for use on both metric and imperial fixings and can also be used to determine whether a nut is UNC or UNF, taking the trial and error away from selecting the correct replacement size.

## **Additional Information**

- Nut bolt screw gauge multifunction tool which helps the user to check sizes & threads including metric & imperial, removing the guesswork in selecting the correct size fixings.
- Measurements include: internal diameter of UNC & UNF nuts; diameter of metric & imperial bolts; length of rounded, pan, countersunk, set screws, together with hex head bolts; reference chart for hex cap screws.
- Manufactured from tough wear resistant ABS plastic.
- · Suitable for mechanics, classic car restorers, plumbers, DIY etc.